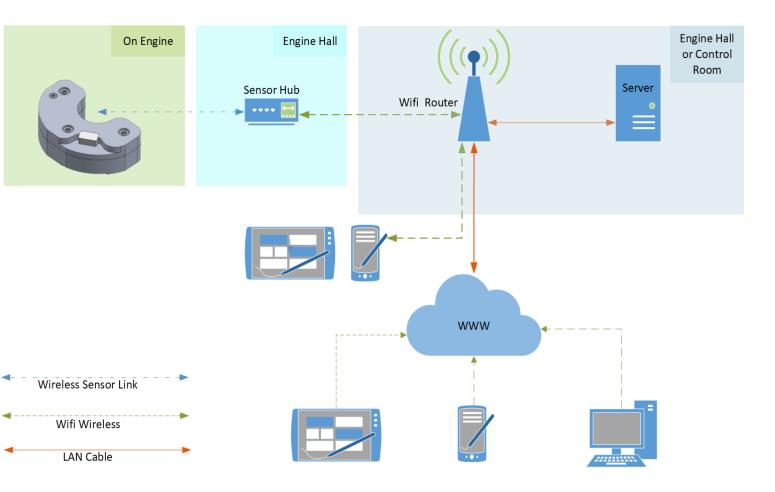

## **2- SENSOR HUB INSTALLATION**

Sensor Hub supports low range communication and can communicate with VaRoM on a special wireless network and transfers data to server via WiFi wireless protocol. Sensor hub shall be placed between 5 to 25 meters away from the cylinder head. **120-240V AC power socket is required**.

## **3- WIFI ROUTER INSTALLATION**

WiFi Router can be installed far away from the sensor sub considering 2.4G Wifi protocol and signal interferences.

WiFi Router is a gateway to remote access via internet and to server for acquisition from sensor hub.

LAN connection with internet access or 4G Modem connection is required.

## **4- SERVER INSTALLATION**

Server can be placed anywhere with a LAN cable connection to router.